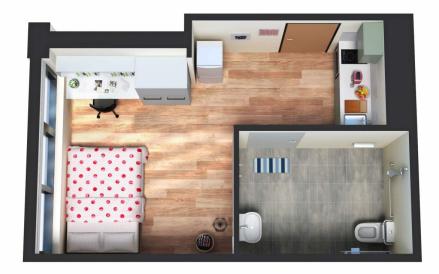

## Studio Deluxe / 9 Moore Street City ACT

Student Accommodations & Housing in Canberra, ACT

Studio Deluxe Queen (High Floor) : FY \$609 HY \$629 Studio Deluxe Queen (Low Floor) : FY \$589 HY \$609 Studio Deluxe (Low Floor) : FY \$589 HY \$609