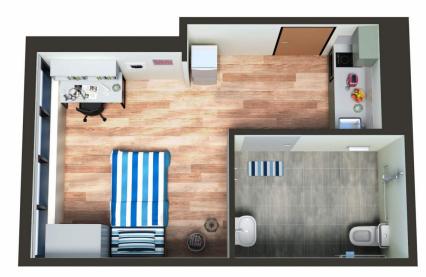

## Studio Deluxe / 9 Moore Street City ACT

Student Accommodations & Housing in Canberra, ACT

Studio Deluxe Queen (High Floor) : FY \$609 HY \$629 Studio Deluxe Queen (Low Floor) : FY \$589 HY \$609 Studio Deluxe (Low Floor) : FY \$589 HY \$609