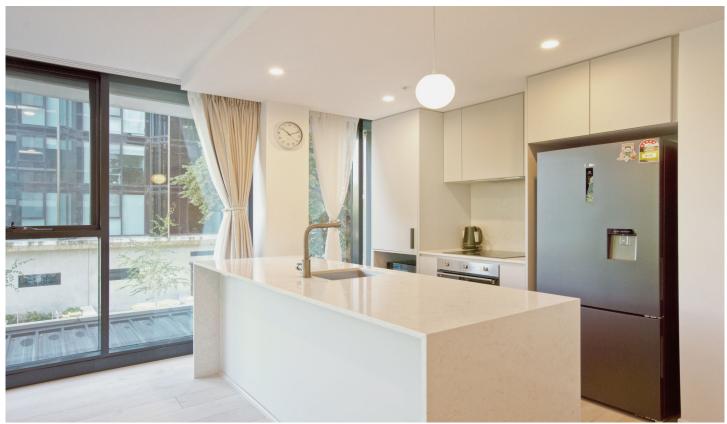

This one bedroom apartment offers modern kitchen with SMEG appliances, including induction cooktop and ducted rangehood. Designed to maximise natural sunlight, the

1 🚐 1 🖺 1 🗬

Price: \$680pw Furnished

**View**: https://www.ruizproperty.com.au/lease/act/inner-north/reid/residential/apartment/7980985