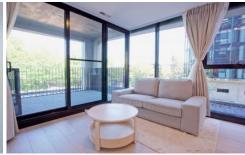

This one bedroom apartment offers modern kitchen with SMEG appliances, including induction cooktop and ducted rangehood. Designed to maximise natural sunlight, the

1 🚐 1 🖺 1 🗬

Price: \$680pw Furnished

**View**: https://www.ruizproperty.com.au/lease/act/inner-north/reid/residential/apartment/7980985