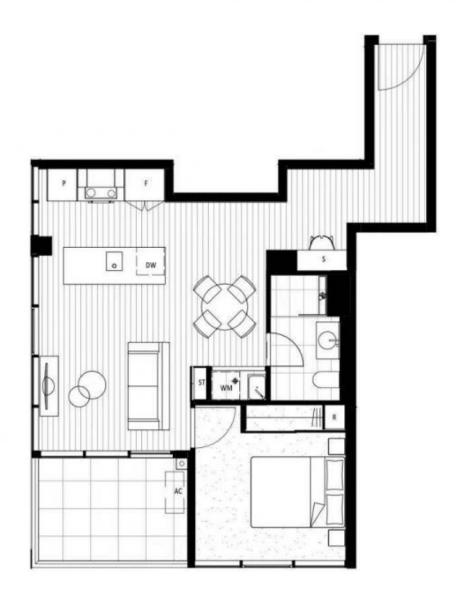

## OWN THE CITY

METROPOL

BUILDING 3

UNIT TYPE - 1H.1

INTERNAL 57 m<sup>2</sup> EXTERNAL 9 m² TOTAL AREA 66 m<sup>8</sup> APPLICABLE TO UNITS:

3.113

DW - DISHWASHER F - FRIDGE SPACE P - PANTRY W/P - WALK IN PANTRY R - ROBE S - STUDY ST - STORAGE WM - WASHING MACHINE SPACE MOTE: ALL LAYOUTS SUBJECT TO STRUCTURAL / SERVICES REQUIREMENTS

OWG TITLE REVISION
UNIT TYPE - 1H.1 REV - 5 DATE 13.01.2021