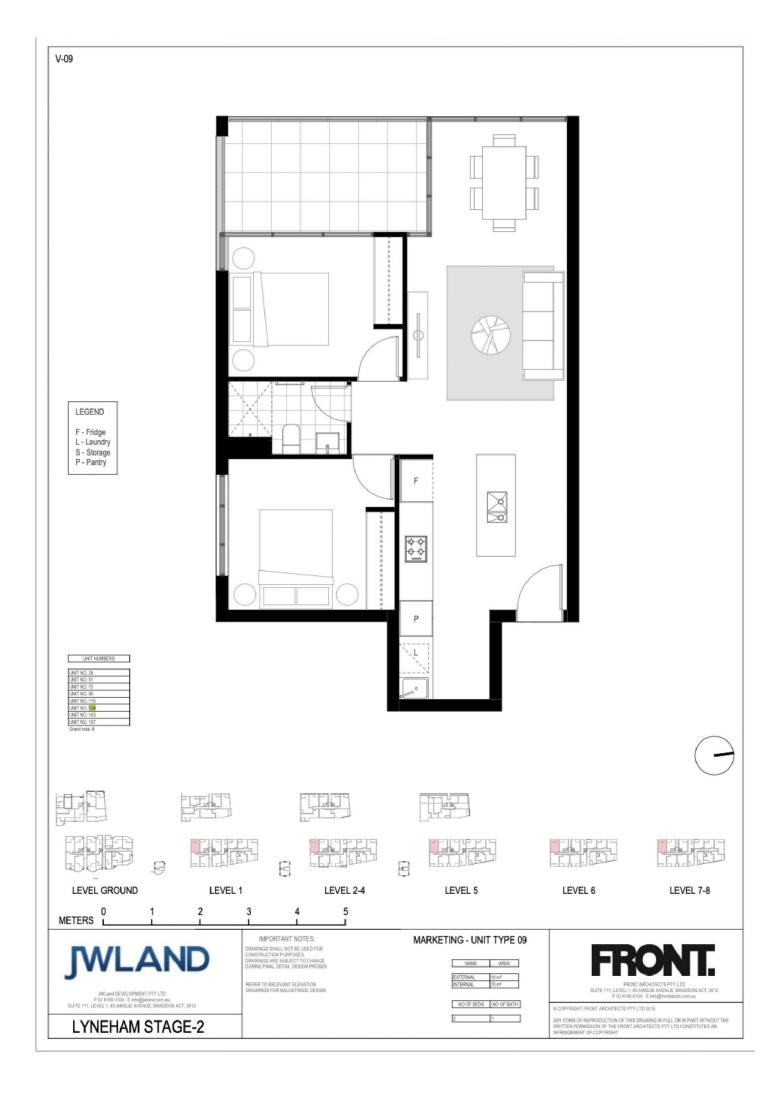

## 606/349 Northbourne Avenue Lyneham ACT

Positioned in the established inner north suburb of Lyneham, "The Sullivan" embodies the meaning of convenience. Only minutes from the city-centre, ANU, and light-rail at your doorstep. Located on Gr, this 2 bedroom 2 bathroom 2 parking apartment features light-filled living space, high ceilings and high-end finishes, complemented practicalities of double glazing and abundant storage. Walking distance to numerous cafes, bars, a variety of restaurants offers the best of city living right at your front door. It's this combination of work and play, leisure and sophistication that helps the complex create a remarkable opportunity where life takes.

2 📭 1 🔓 2 😭

Price : \$619000 Building Size : 80 sqm

View: https://www.ruizproperty.com.au/sale/act

/inner-north/lyneham/residential/apartme

nt/7959737

Andy Yu 02 6109 7667