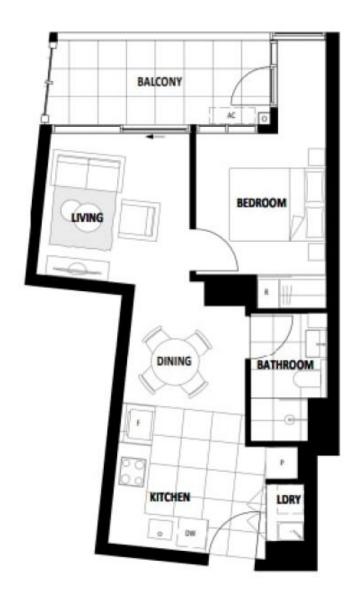

| UNIT TYPE 1F |                 | APPLICABLE TO UNITS: |         |        |        |
|--------------|-----------------|----------------------|---------|--------|--------|
| NTERNAL      | 50m²            | 302/2                | 802/2   | 1302/2 | 1802/2 |
| EXTERNAL     | Sm <sup>2</sup> | 402/2                | 902/2   | 1402/2 | 2902/2 |
| TOTALAREA    | 59m*            | 502/2                | 1.002/2 | 1502/2 | 2002/2 |
|              |                 | 602/2                | 1102/2  | 1602/2 | 2102/2 |
|              |                 | 702/2                | 1202/2  | 1302/2 | 2202/2 |

DW - DISHWASHER F - FRIDGE SPACE P - PANTRY R - ROBE ST - STORAGE WM - WASHING MACHINE SPACE LORY - LAUNDRY

DWG NO DWG TITLE REVISION DATE

LIMIT THE SE REV. 15 OR 87 2021