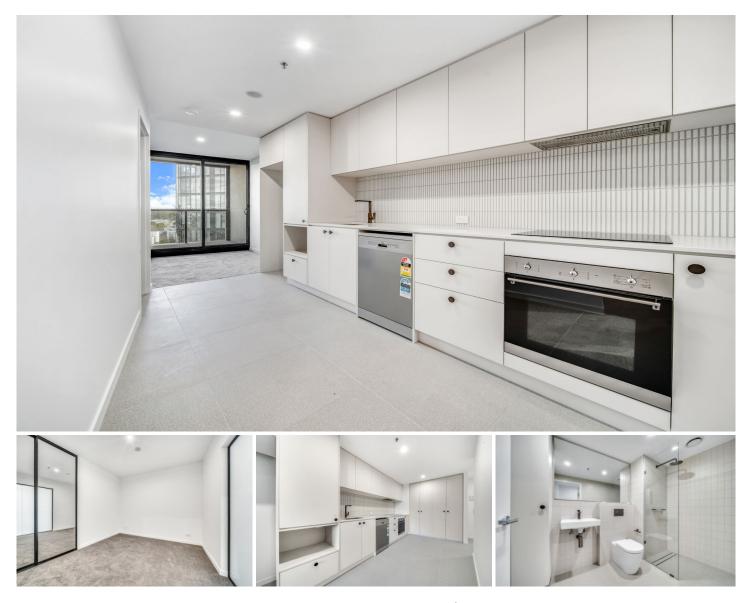

This 1-bedroom apartment offers everything you need for modern contemporary living, with reverse-cycle air conditioning, double glazing throughout and SMEG appliances to the kitchen.