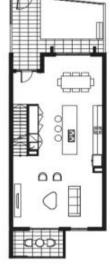

## 4B-1

| 4                | edrooms   |
|------------------|-----------|
| E                | athrooms  |
|                  | or Spaces |
| *mä8f            | gnivi     |
| 27m <sup>1</sup> | treytruo  |
| 22-48m*          | alcony    |
| 39m <sup>2</sup> | адеть     |
| 274-300m²        | lato      |
| 02, 04, 06       | idin      |
| 70 80 00         | baseed    |