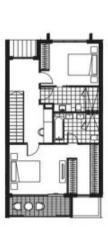

## 4B-1

| 4                | edrooms   |
|------------------|-----------|
| E                | athrooms  |
|                  | or Spaces |
| *mä8f            | gnivi     |
| 27m <sup>1</sup> | treytruo  |
| 22-48m*          | alcony    |
| 39m <sup>2</sup> | адеть     |
| 274-300m²        | lato      |
| 02, 04, 06       | idin      |
| 70 80 00         | baseed    |