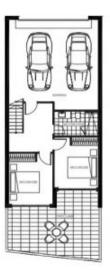

## 4B-1

| 4                | edrooms   |
|------------------|-----------|
| E                | athrooms  |
|                  | or Spaces |
| *mä8f            | gnivi     |
| 27m <sup>1</sup> | treytruo  |
| 22-48m*          | alcony    |
| 39m <sup>2</sup> | адеть     |
| 274-300m²        | lato      |
| 02, 04, 06       | idin      |
| 70 80 00         | baseed    |