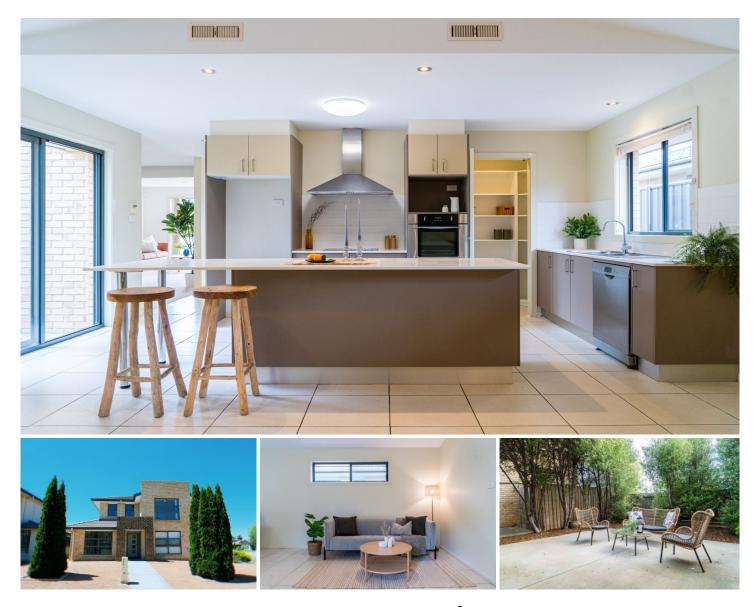

## 372 Anthony Rolfe Avenue Harrison ACT

Located just moments from the Gungahlin town centre and situated within walking distance to the new Light Rail network.

The ground floor offers the master bedroom with walk in robe and ensuite plus a large open plan formal lounge and dining room. Combined with the kitchen and family room to the rear this functional space is complete with stone benchtops, Electric cooking and offers stainless steel appliances. With direct level access to the rear courtyard, which is perfect for entertaining guests and secure for kids to play.

Upstairs will provide family and guests a private retreat with the additional three bedrooms all boasting built in robes. Large windows provide stunning natural light and the bathroom features floor to ceiling tiles, Spa bath with