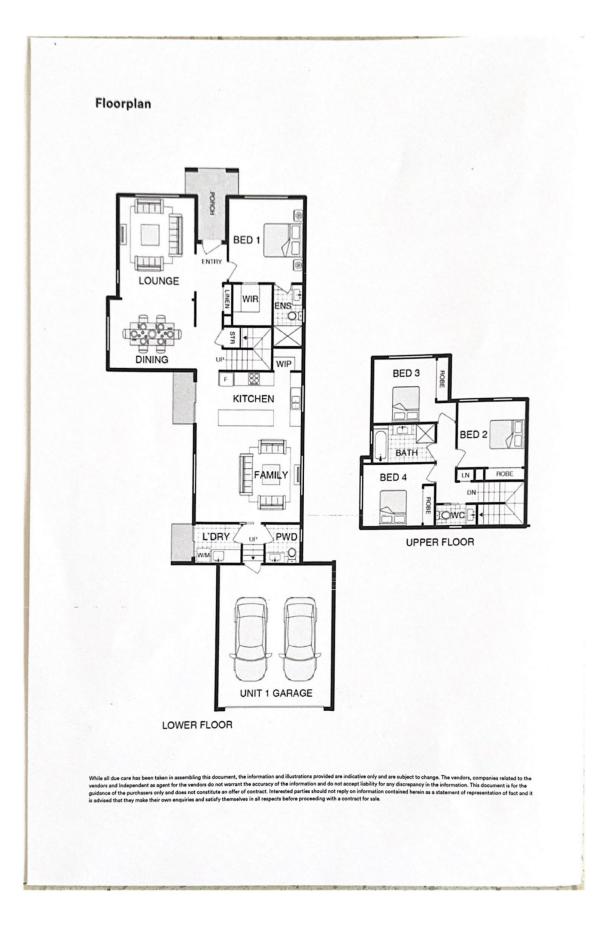

## 372 Anthony Rolfe Avenue Harrison ACT

Located just moments from the Gungahlin town centre and situated within walking distance to the new Light Rail network.

The ground floor offers the master bedroom with walk in robe and ensuite plus a large open plan formal lounge and dining room. Combined with the kitchen and family room to the rear this functional space is complete with stone benchtops, Electric cooking and offers stainless steel appliances. With direct level access to the rear courtyard, which is perfect for entertaining guests and secure for kids to play.

Upstairs will provide family and guests a private retreat with the additional three bedrooms all boasting built in robes. Large windows provide stunning natural light and the bathroom features floor to ceiling tiles, Spa bath with