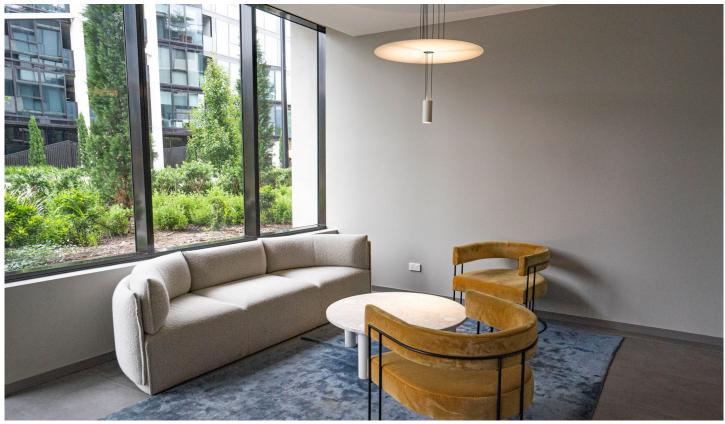

This one bedroom apartment offers modern kitchen with SMEG appliances, including induction cooktop and ducted rangehood. Designed to maximise natural sunlight, the well-considered floorplan offers stylish wood flooring to the living areas, double glazing and reverse-cycle air conditioning for year-round comfort.