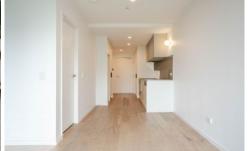

This one bedroom apartment offers modern kitchen with SMEG appliances, including induction cooktop and ducted rangehood. Designed to maximise natural sunlight, the well-considered floorplan offers stylish wood flooring to the living areas, double glazing and reverse-cycle air conditioning for year-round comfort.