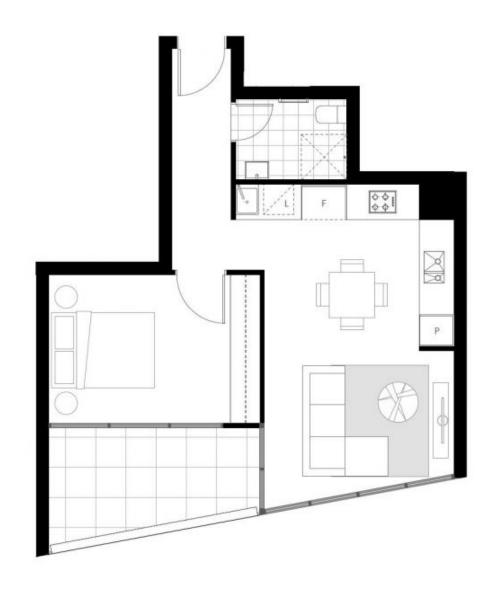

## Features:

- Brand new
- East facing
- 1 bedroom 1 bathroom 1 parking space
- Fisher & Paykel kitchen appliances, including induction cooktop

1 🚐 1 🚍 1 🗬

Building Size: 61 sqm

/iew : https://www.ruizproperty.com.au/lease/a

UNIT NO. 100

UNIT NO. 122

UNIT NO. 125

UNIT NO. 126

LEGEND

F - Fridge L - Laundry S - Storage P - Pantry