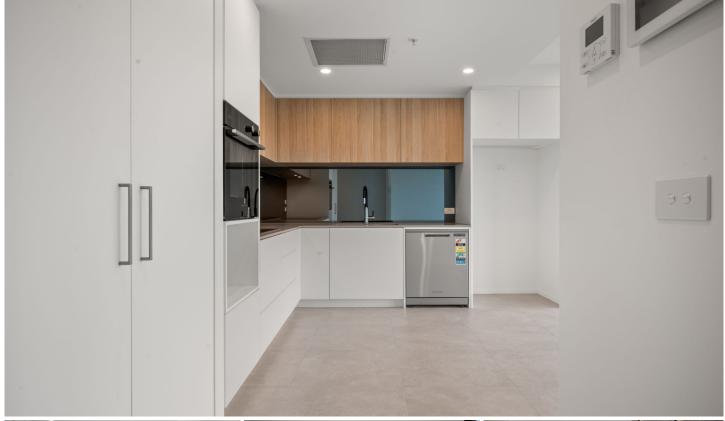

## Features:

- Brand new
- East facing
- 1 bedroom 1 bathroom 1 parking space
- Fisher & Paykel kitchen appliances, including induction cooktop

1 🚐 1 🚍 1 🗬

Building Size: 61 sqm

/iew : https://www.ruizproperty.com.au/lease/a