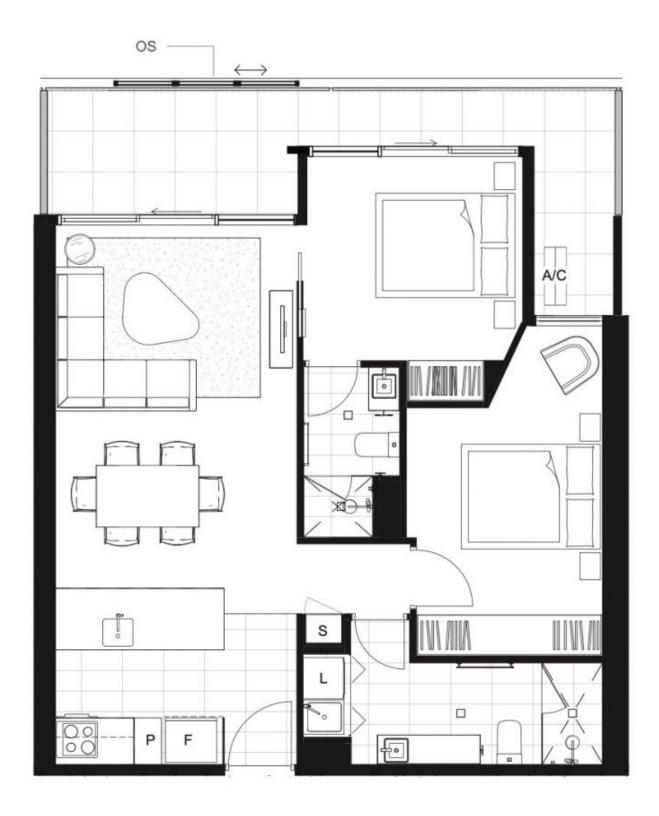

## 2 🛤 2 🚔 2 🚘

Building Size : 71 sqm

View

: https://www.ruizproperty.com.au/sale/act /inner-north/lyneham/residential/apartme nt/7802759

Eric Fan 02 6109 7667